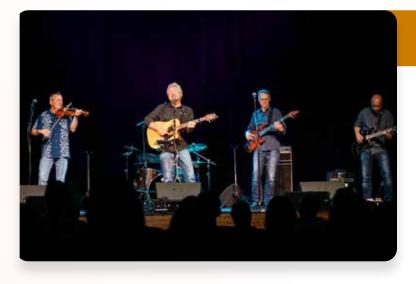

#### **MIDSUMMER NIGHT'S SOIREE**

MIDSUMMER NIGHT'S SOIREE - Vinegar Hill Music Theatre, Arundel, Maine Acclaimed songwriter, award-winning performer, thoughtful storyteller, and friend to countless organizations...including the Center, the Don Campbell Band delighted our gathered guests at this important Southern Maine fundraiser.