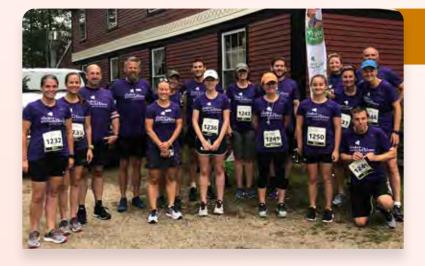

#### **BEACH TO BEACON**

Fort Williams, Cape Elizabeth, Maine 25 "Fundracers" made the 2018 TDBank Beach to Beacon 10K a success for the Center. A phenomenal combination of current and former board members, long-time and current facilitators and families, and special supporters of the Center represented us.