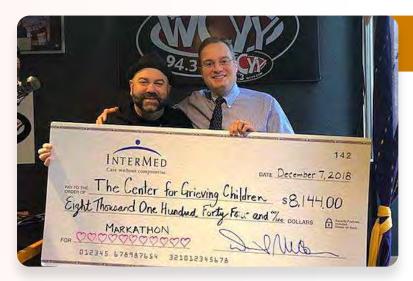

#### WCYY MARKATHON

WCYY Studio, Portland, Maine Mark Curdo, former radio host at WCYY and General Manager of Aura, was back in the studio for the longest Markathon in history to raise funds for the Center by spinning sensational song requests, sharing on-air Center stories, and inspiring generous donations from Sponsors.